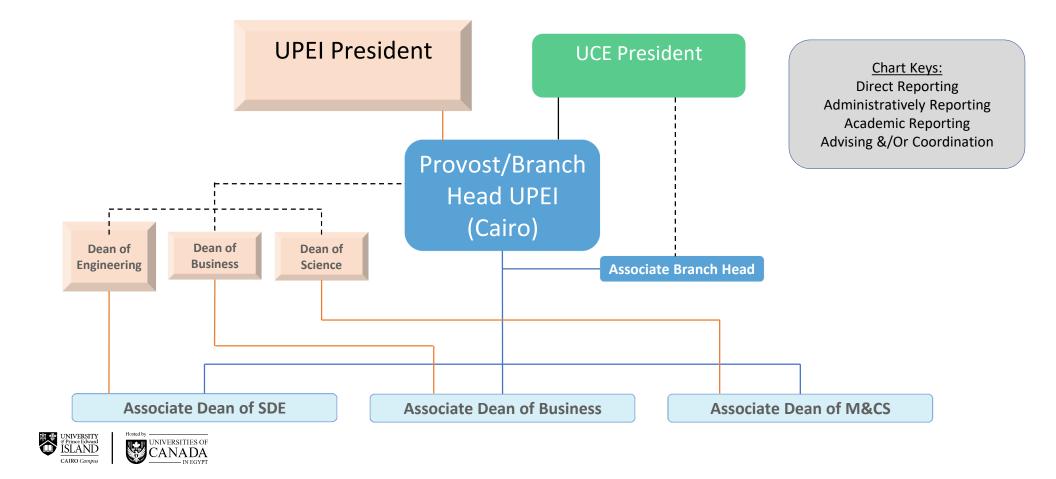

# **UPEI – UCE Governance Model**

# **UPEI – UCE Role Division**

| Academic – UPEI                                                                                                                                                                                                | Non-Academic - UCE                                                                                                                                                                                                                                                                                                                                                                                                                                                                                                                         |
|----------------------------------------------------------------------------------------------------------------------------------------------------------------------------------------------------------------|--------------------------------------------------------------------------------------------------------------------------------------------------------------------------------------------------------------------------------------------------------------------------------------------------------------------------------------------------------------------------------------------------------------------------------------------------------------------------------------------------------------------------------------------|
| Academic programs/<br>curriculum/faculty development<br>Academic policies, rules and<br>regulations<br>Admission requirements<br>Teaching and learning standards<br>Faculty qualifications<br>Quality Measures | <ul> <li>Administering admission and registration according to<br/>UPEI Admission Requirements and Academic Policies</li> <li>Student Recruitment</li> <li>Student services (campus life, student development<br/>and career center, student wellness center,<br/>entrepreneurship center, housing, etc)</li> <li>Administration (HR Management, Financial<br/>management, Facility Management, Marketing, IT,<br/>etc</li> <li>Non- Academic policies (student and staff)</li> <li>Industry cooperation and external relations</li> </ul> |