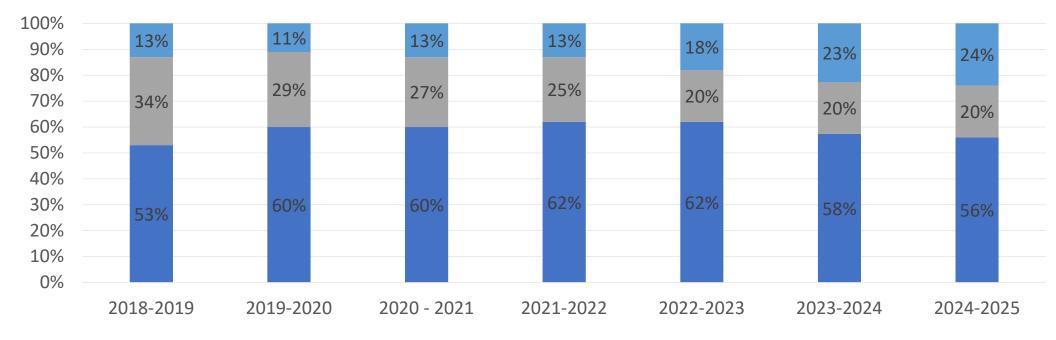

evelopment<br>Academic policies, rules and<br>regulations<br>Admission requirements<br>Teaching and learning standards<br>Faculty qualifications<br>Quality Measures | <ul> <li>Administering admission and registration according to<br/>UPEI Admission Requirements and Academic Policies</li> <li>Student Recruitment</li> <li>Student services (campus life, student development<br/>and career center, student wellness center,<br/>entrepreneurship center, housing, etc)</li> <li>Administration (HR Management, Financial<br/>management, Facility Management, Marketing, IT,<br/>etc</li> <li>Non- Academic policies (student and staff)</li> <li>Industry cooperation and external relations</li> </ul> |



# **UPEI Cairo Campus Annual Enrollment: 2018-2024**





### Percentage of Students under each program



Business

FSDE

Computer Science





#### **Total Number of Transferred Students**

| Year of Transfer | No. of Students<br>Transferred and Registered<br>at UPEI till date |
|------------------|--------------------------------------------------------------------|
| 2019/ 2020       | 4                                                                  |
| 2020/ 2021       | 5                                                                  |
| 2021/ 2022       | 17                                                                 |
| 2022/ 2023       | 30                                                                 |
| 2023/ 2024       | 21                                                                 |
| 2024/2025        | 23