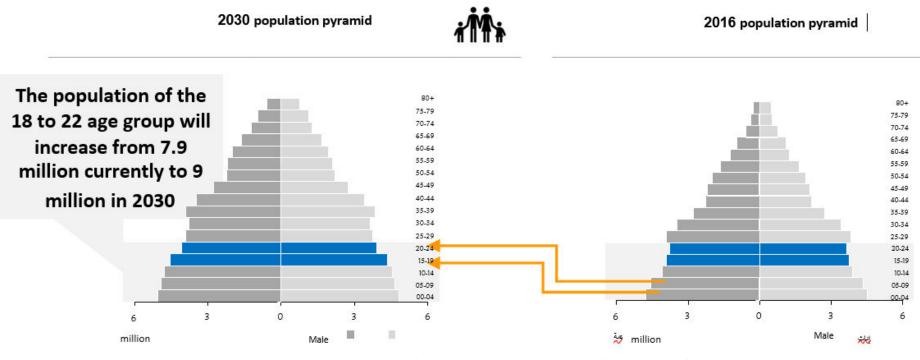

#### Egyptian Population as of 2023 is 110,000,000

Increasing GER from 35% to 40% by 2030\*

**\*OECD** calculation