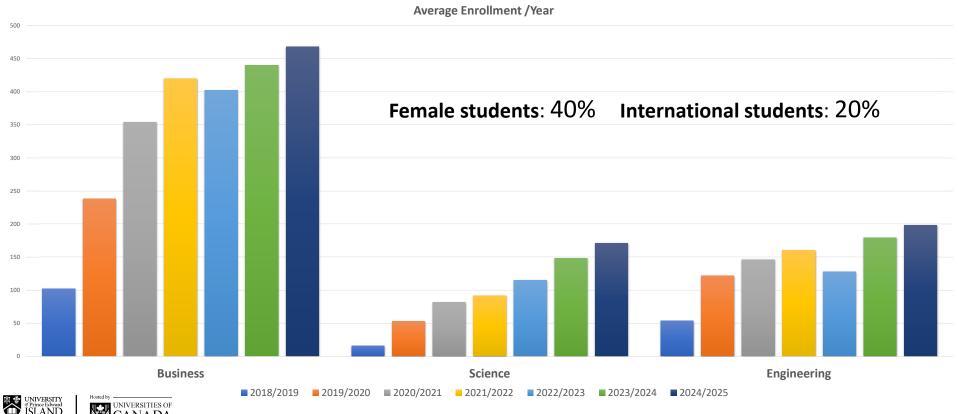

-----|
| Academic programs/<br>curriculum/faculty development<br>Academic policies, rules and<br>regulations<br>Admission requirements<br>Teaching and learning standards<br>Faculty qualifications<br>Quality Measures | <ul> <li>Administering admission and registration according to<br/>UPEI Admission Requirements and Academic Policies</li> <li>Student Recruitment</li> <li>Student services (campus life, student development<br/>and career center, student wellness center,<br/>entrepreneurship center, housing, etc)</li> <li>Administration (HR Management, Financial<br/>management, Facility Management, Marketing, IT,<br/>etc</li> <li>Non- Academic policies (student and staff)</li> <li>Industry cooperation and external relations</li> </ul> |



# **UPEI Cairo Campus Annual Enrollment: 2018-2024**





### Percentage of Students under each program



Business

FSDE

Computer Science





#### **Total Number of Transferred Students**

| Year of Transfer | No. of Students<br>Transferred and Registered<br>at UPEI till date |
|------------------|--------------------------------------------------------------------|
| 2019/ 2020       | 4                                                                  |
| 2020/ 2021       | 5                                                                  |
| 2021/ 2022       | 17                                                                 |
| 2022/ 2023       | 30                                                                 |
| 2023/ 2024       | 21                                                                 |
| 2024/2025        | 23