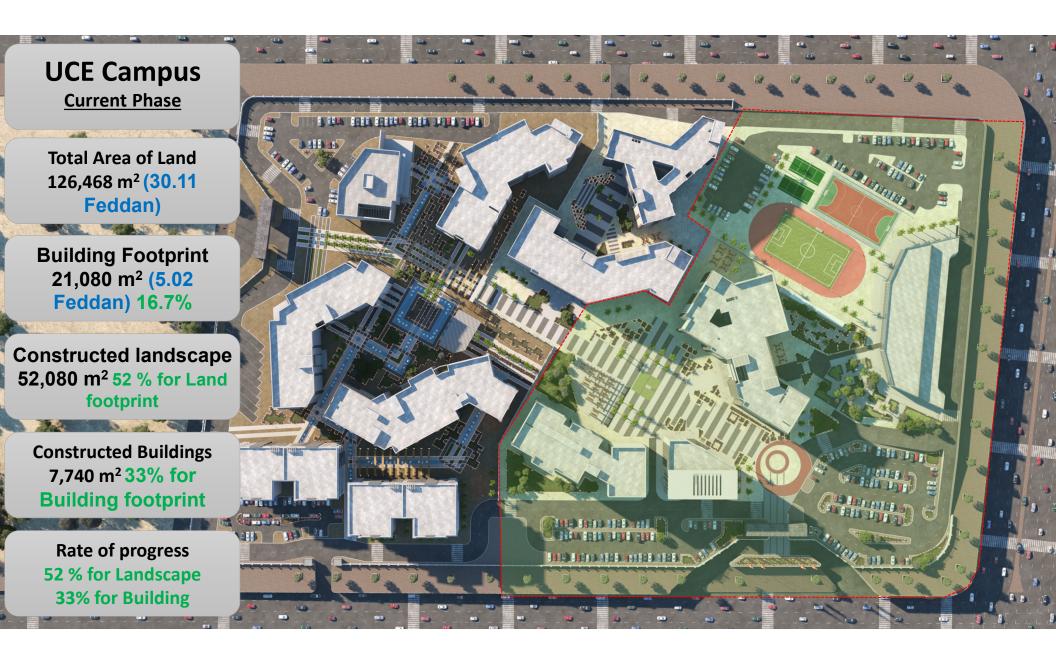

ro Campus

December 2024







➤Canadian International College –CIC : 2 campuses in Zayed & New Cairo since 2004 with more than 13,000 students.

CIC Partnered with Cape Breton University since 2001

Who Are They?

➢CIC partnered with Ottawa U (Faculty of Arts) since 2010 until 2019.

➢ Memorial University in Egypt: MBA in Egypt - Launched May 2017

Universities of Canada in Egypt (UCE): in 2018 we established Egypt's first IBC in partnership with (UPEI) University of Prince Edward Island.





# **The Egyptian Market**

www.uofcanada.edu.eg

日間間

110

# **The Egyptian Market**

#### Egyptian Population as of 2023 is 110,000,000



Increasing GER from 35% to 40% by 2030\*

**\*OECD** calculation



# **UCE Board of Governor's & Structure**





# **UCE Campus Operations & Facilities**











# **UPEI-Cairo Campus over 6 Years:** Academic Programs offered by UPEI



### **6 Years UPEI**

Established in 2018, UPEI Cairo Campus is the first International Branched Campus in the New Administrative Capital hosted by the Universities of Canada in Egypt, offering multiple innovative and industry-driven programs in pioneering areas of professions.

#### **Academic Programs**

- Faculty of Sustainable Design Engineering
- Faculty of Business

-Bachelor in Business Administration with majors: Finance, Entrepreneurship and Marketing - MBA in Global Leadership



**CAIRO** Campus

- Faculty of Science: School of Mathematical and Computational Science with Majors: Video Game Development, Business Analytics, & Data Analytics



### **6 Years UPEI**

- Equivalence obtained from the Su