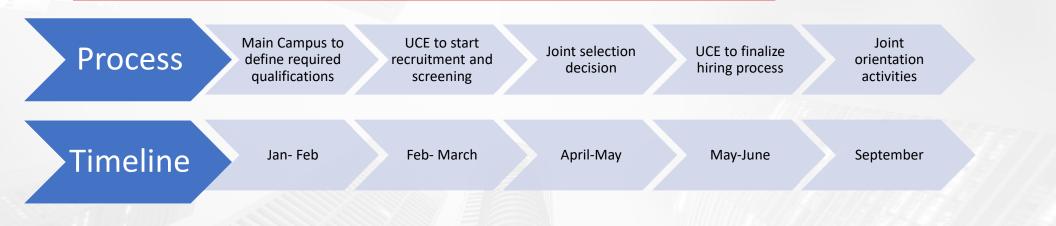

-------------------------------------------------|-------------------------------|
| BA       | 74                   | 50.5                                                | 4.4                           |
| SC       | 81                   | 72.5                                                | 4.4                           |
| FSDE     | 34                   | 73.5                                                | 4.3                           |
| Elective | 16                   | 70.5                                                | 4.5                           |
| Total    | 205                  | 66.7                                                | 4.4                           |





# **UPEI Cairo Campus Success Rates**





#### **Academic Staff Recruitment and Selection Process**





### **UPEI-Cairo Academic Staff**



Dean Head of Department Named Professor Professor Reader Senior Lecturer Lecturer PostDoc Research Fel Assistant Lecturer PhD Student







93 Academic staff members

67% female

10% Part timer

Student: Staff ratio 17:1

# Affiliate Academic Appointments Approved by Senate in May 2024



# Scholarly Activities 2023-2024

| Faculty  | Published<br>Journal<br>Papers | Published<br>Conference<br>Papers | Published<br>under UPEI<br>affiliation | Work in progress | MSc. Thesis | PhD Thesis |
|----------|--------------------------------|-----------------------------------|----------------------------------------|------------------|-------------|------------|
| Science  | 9                              | 5                                 | 0