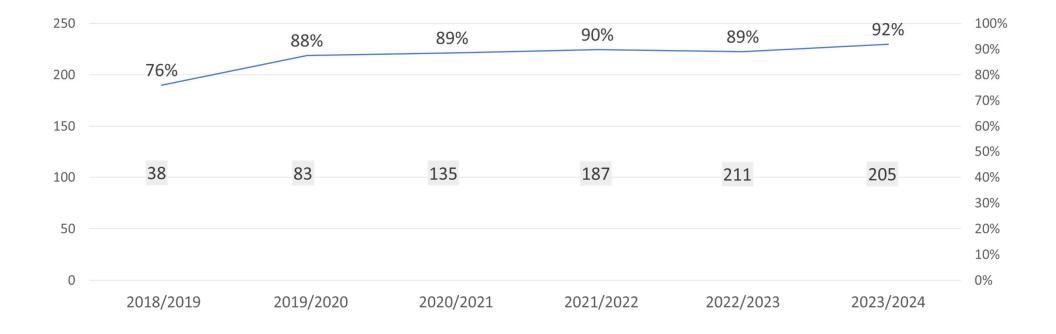

# **UPEI Cairo Campus Annual Enrollment: 2018-2024**

#### **Total Number of Transferred Students**

| Year of Transfer | No. of Students<br>Transferred and Registered<br>at UPEI till date |
|------------------|--------------------------------------------------------------------|
| 2019/ 2020       | 4                                                                  |
| 2020/ 2021       | 5                                                                  |
| 2021/ 2022       | 17                                                                 |
| 2022/ 2023       | 30                                                                 |
| 2023/ 2024       | 21                                                                 |
| 2024/2025        | 23                                                                 |
| Total            | 100                                                                |

Current Students studying in the main Campus

| Faculty of<br>Enrollment on<br>Main Campus | No. of Students<br>Transferred and<br>Registered at UPEI |  |  |
|--------------------------------------------|----------------------------------------------------------|--|--|
| BBA                                        | 11                                                       |  |  |
| BSC                                        | 7                                                        |  |  |
| FSDE                                       | 18                                                       |  |  |
| Arts                                       | 2                                                        |  |  |
| Total                                      | 38                                                       |  |  |

Total Number of Graduated Students from Main Campus till present 62